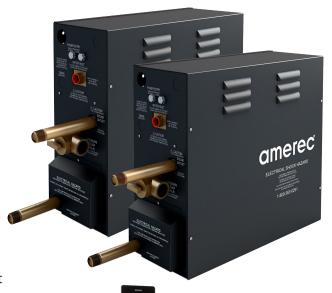

## AK SERIES GENERATOR GANGING

SPECIFICATION SHEET

Amerec steam generators may be ganged together to supply steam to rooms larger than what a single 14kW unit can accommodate. When ganging generators, only one has a control and temperature sensor connected. Secondary units mimic the primary unit, making the system operation as simple as controlling a single generator.

Note: You may gang an AK steamer only with other AKs.

Item #5304-031 AX Ganging cable.
One required for each secondary steamer.

For further information, refer to Amerec doc: 4211-1551 AK Installation Instructions

Ganged System Ratings

|           |    | Max   | Max  | Steamer Models Used |          |     |          |
|-----------|----|-------|------|---------------------|----------|-----|----------|
| System kW | kW | cu ft | cu m | Qty                 | Model    | Qty | Model    |
| AK/AX 18  | 18 | 700   | 19.8 | 2                   | AK/AX 9  |     |          |
| AK/AX 22  | 22 | 900   | 25.5 | 2                   | AK/AX 11 |     |          |
| AK/AX 28  | 28 | 1100  | 31.2 | 2                   | AK/AX 14 |     |          |
| AK/AX 30  | 31 | 1300  | 36.8 | 1                   | AK/AX 9  | 2   | AK/AX 11 |
| AK/AX 36  | 36 | 1500  | 42.5 | 2                   | AK/AX 11 | 1   | AK/AX 14 |
| AK/AX 42  | 42 | 1800  | 51.0 | 3                   | AK/AX 14 |     |          |