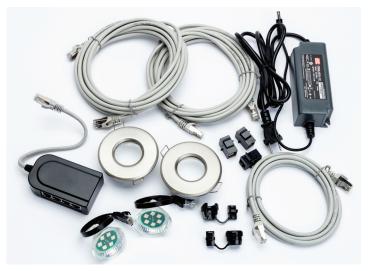

#### Features

- The LED Light Kit is designed to be used in any steam bath or shower enclosure.
- The LED Light Kit includes two light fixtures, cables, power supply, and splitter.
- Lights are operated by the K2's integrated light control.

## Installation

- LED light assemblies are to be mounted in the ceiling of the steam room.
- Additional lamp kits ordered separately. Maximum of eight lamps per installation.
- The transformer must be located in a convenient dry location.