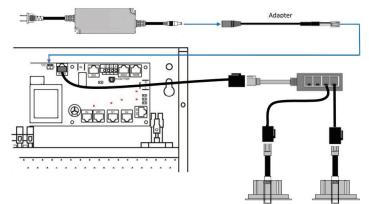

## Installation

- LED light assemblies are to be mounted in the ceiling of the steam room.
- Additional lamp kits ordered separately. Maximum of eight lamps per installation.
- The transformer must be located in a convenient dry location.

| LED Light Kit - K2 |  |
|--------------------|--|
| Additional LED, K2 |  |

Item Number 8801-114 8801-115

Not intended for use as installation instructions. Refer to specific generator model installation instructions for further detail.