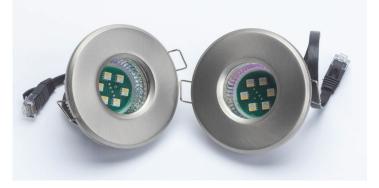

#### Features

- The LED Light Kit is designed to be used in any steam bath or shower enclosure.
- The LED Light Kit includes two light fixtures, cables, power supply, and splitter.
- Lights are operated by the K2's integrated light control.

## **LED Bulb Specifications**

- Wattage: 0.6
- Color/Lumens: 90
- Color in Kelvins: 3000k