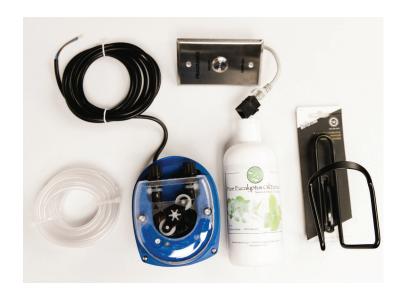

#### **Features**

- The A220FP Fragrance Injector Pump Kit delivers essence oils directly into the steam line.
- Pump kit includes one (1) 16 oz. bottle of Eucalyptus oil and a wall mounted caddy to hold the bottle.
- A thermal switch ensures that oil is delivered only while steam is being sent to the room.

## **Installation**

Injector pump, fragrance pump and caddy are to be located near the steam saddle valve attached to the steam line as close to the room as possible.

## **Item Number:**

A22OFP Fragrance Injector Pump Kit, AK Models, 9223-227

Eucalyptus Oil & Wall Mounted Caddy

Not intended for use as installation instructions. Refer to specific installation instructions for further detail.