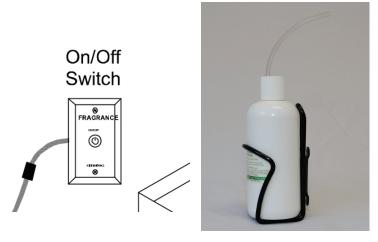

#### **Features**

- The A220FP Fragrance Injector Pump Kit delivers essence oils directly into the steam line.
- Pump kit includes one (1) 16 oz. bottle of Eucalyptus oil and a wall mounted caddy to hold the bottle.
- A thermal switch ensures that oil is delivered only while steam is being sent to the room.

## **Installation**

Injector pump, fragrance pump and caddy are to be located near the steam saddle valve attached to the steam line as close to the room as possible.