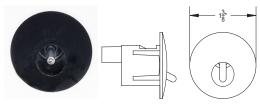

## Installation

- Control mounts either inside or outside steam room.
- Control housing to be mounted in 2 3/8" diameter hole in wall
- Temperature sensor mounts in 7/8" diameter hole located 6" down from 84" ceiling.
- Control and sensor cables connect to PCA inside steam generator.

## ComfortFlo Steam Head

K3 Sensor

AMEREC 575 E Cokato Street | Cokato, MN 55321 Toll-Free 1-800-331-0349 amerec@amerec.com | www.amerec.com