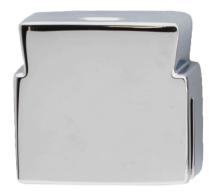

|                    |                   | Item Number |
|--------------------|-------------------|-------------|
| K3 Control Kit-CP  | Chrome            | 9114-121    |
|                    | 0                 | J           |
| K3 Control Kit-PN  | Polished Nickel   | 9114-125    |
| K3 Control Kit-BN  | Brushed Nickel    | 9114-126    |
| K3 Control Kit-ORB | Oil Rubbed Bronze | 9114-127    |
| A3 Control Kit-BB  | Brushed Bronze    | 9114-128    |
| A3 Control Kit-MB  | Matte Black       | 9114-129    |
|                    |                   |             |