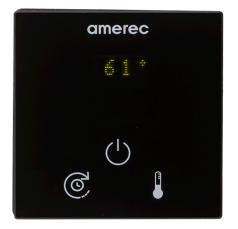

## STEAM GENERATOR CONTROL KIT

SPECIFICATION SHEET

MODEL: K3 3-BUTTON DIGITAL CONTROL FOR USE WITH AK STEAM GENERATOR

## Features

- 3-button digital control with on/off temperature and time duration setting.
- Display alternates between ambient room temperature and time remaining.
- Features separate, remote mounted temperature sensor.
- 2 5/8"w x 2 5/8"h x 5/8"d
- Surface mounted, inside or outside of steam room.

May be used with additional K3 or K4 as a second control.

Not intended for use as installation instructions. Refer to specific generator model installation instructions for further detail.

K3 Digital Control