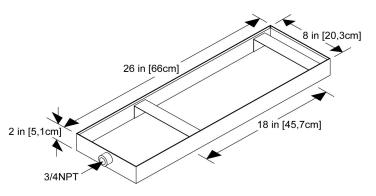

## **Features**

- Stainless Steel construction with welded corners.
- Stainless Steel supports to hold generator up off the bottom of the pan.
- 3/4" NPT threaded stainless steel metal drain fitting.

## Installation

- Place drip pan on a flat surface suitable for the steam generator.
- Connect 3/4" outlet fitting in pan and connect to a plumbing system drain line per local code.
- Do not drain water from generator drain valve directly into drip pan.