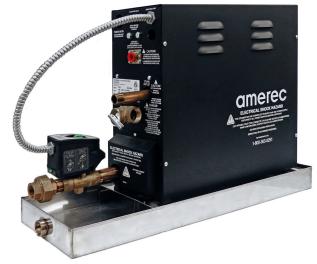

9210-110 ADP Generator Drip Pan

Installation View

ADP Generator Drip Pan

Not intended for use as installation instructions. Refer to specific generator model installation instructions for further detail.