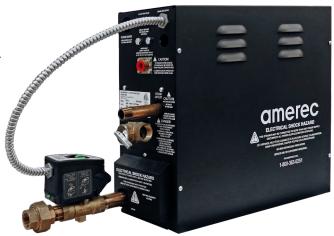

## STEAM GENERATOR (AK) AUTO DRAIN

**SPECIFICATION SHEET** 

MODEL: AUTO DRAIN

## **Features**

- Automatically flushes and drains generator tank after each steam bath.
- Motorized ball valve attaches to generator drain
- Installs on new or existing AK and AX Amerec steam generators.

9210-200 ADK Automatic Drain Valve Kit for AK

Series Generators, 3/4"

Not intended for use as installation instructions. Refer to specific generator model installation instructions for further detail.

**AMEREC** 575 Cokato Street E. | Cokato, MN 55321 Toll-Free 1-800-331-0349 amerec@amerec.com | www.amerec.com