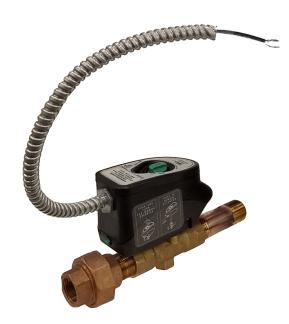

## **Features**

- Automatically flushes and drains generator tank after each steam bath.
- Motorized ball valve attaches to generator drain
- Installs on new or existing AK and AX Amerec steam generators.

- All plumbing to be installed by a licensed plumbing contractor and conform to local and national codes.
- An air gap or check valve may be required.
- Auto drain wires connect to a designated terminal block inside the steam generator.

9210-200 ADK Automatic Drain Valve Kit for AK

Series Generators, 3/4"

Not intended for use as installation instructions. Refer to specific generator model installation instructions for further detail.

**AMEREC** 575 Cokato Street E. | Cokato, MN 55321 Toll-Free 1-800-331-0349 amerec@amerec.com | www.amerec.com