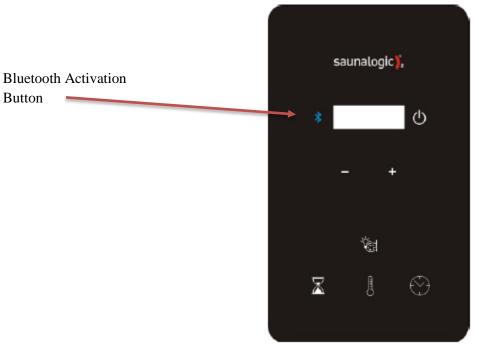

## Using your SL2 Sound Bar

- Touch the Bluetooth button on your SL2 or SL2-C control to activate power to the SL2 Sound Bar.
  - o A confirmation tone will be heard on your sound bar speakers when power is applied.

- Locate "Bluetooth" in your smart device settings. Find and select "TyloHelo Audio".
  - o You will hear a confirmation beep when pairing is complete.
- Open your favorite music source App and use the volume keys on your smart device to adjust volume on the SL2 Sound Bar. All control functions are through your smart device and music App.