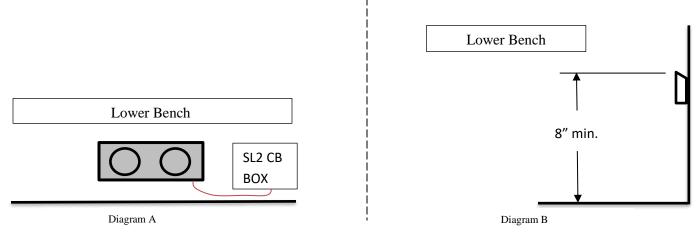

## Mounting SL2 Sound Bar

• It is recommended that you mount the sound bar off the sauna floor. Attach the wooden cleat as shown in Diagram B with the bevel facing up, using the 2" Torx bit screws. The best sound will be achieved if the sound bar is mounted in the center of the wall. You may want to experiment with locations before securing the wall cleat.

• Hang the SL2 sound bar on the wall cleat. (mating cleat is located on the back of the sound bar.)

• Connect the sound bar power cord to the "CN6" port, located inside the SL2 or SL2-C contactor box.

4215-135, Rev A TyloHelo Inc. 11-13-20 DS