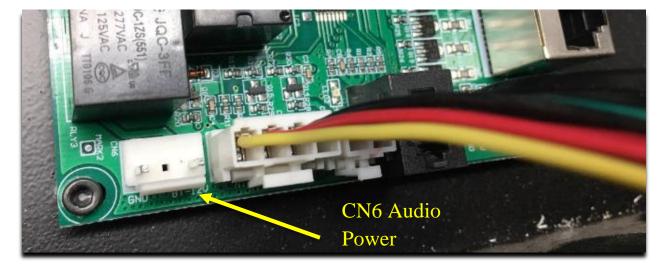

• Hang the SL2 sound bar on the wall cleat. (mating cleat is located on the back of the sound bar.)

• Connect the sound bar power cord to the "CN6" port, located inside the SL2 or SL2-C contactor box.

4215-135, Rev A TyloHelo Inc. 11-13-20 DS