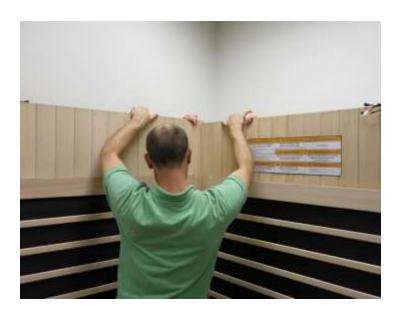

#### Ceiling (Box #1):

- Install Styrofoam packing squares on top of the Right & Left Wall panels. One block should be placed in the front portion and one toward the rear portion of each wall. These will be used to set the ceiling on.
- Lift the Ceiling and gently place onto the Styrofoam blocks.

• Once the Ceiling panel is lined up directly above the Wall panels; insert the wires harnesses from the wall panels into the holes in the Ceiling panel.