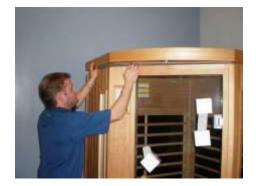

#### Ceiling (Box #1):

- Install Styrofoam packing squares on top of the Right & Left Wall panels. One block should be placed in the front portion and one toward the rear portion of each wall. These will be used to set the ceiling on.
- Lift the Ceiling and gently place onto the Styrofoam blocks.

• Once the Ceiling panel is lined up directly above the Wall panels; insert the wires harnesses from the wall panels into the holes in the Ceiling panel.