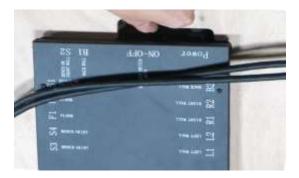

#### Electrical Connections (under bench - right side):

- Connect wire L1 from the distribution plate to L1 from the Left Front Wall panel.
- Connect wire B1 from the distribution plate to B1 from the Left Back Wall panel.
- Connect wire #6 from the distribution plate to #6 from Bench Skirt.
- Connect wire S2 from the distribution plate to S2 from the Bench Top.
- Connect wire S4 from the distribution plate to S4 from the Bench Skirt.

• Connect wire R1 from the distribution plate to R1 from the Right Wall junction box.

- Connect wire S3 from the distribution plate to S3 from the Bench Skirt.
- Connect wire S1 from the distribution plate to the Bench Top wire S1.
- Connect wire #6 from the Back Wall harness to the Bench Top wire #6.

• Locate the electrical switch on the black Master Control Box and ensure the switch is on.