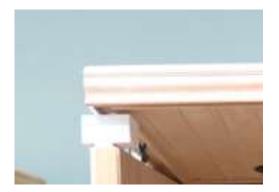

Note: When wall panels are connected in place properly the corners will be flat on top, notice the illustration above right. The right wall is incorrect; the left wall is the correct installation.