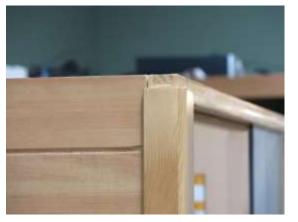

Note: When wall panels are connected in place properly the corners will be flat on top, notice the illustration above right. The right wall is incorrect; the left wall is the correct installation.