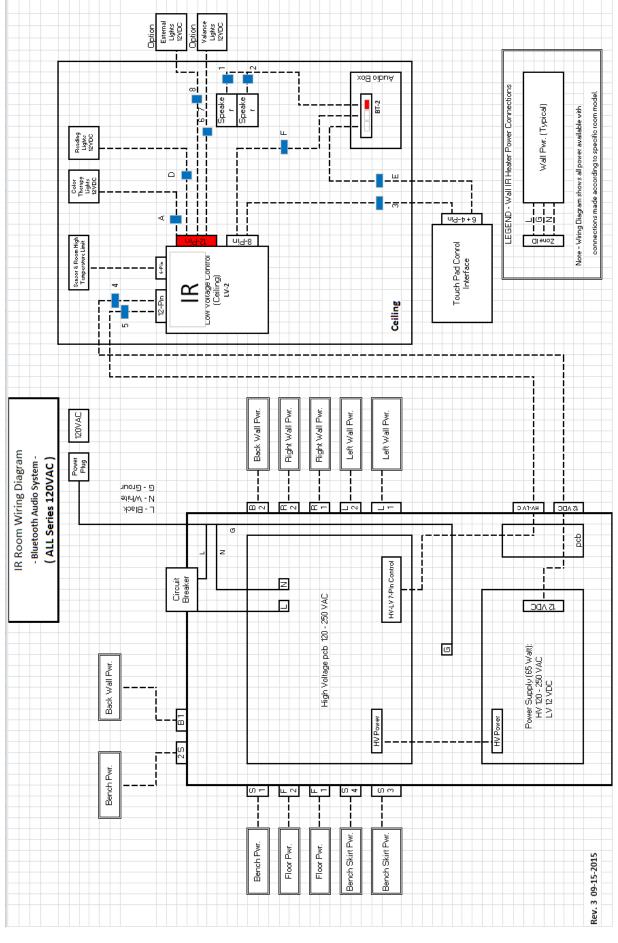

#### Electrical Connections (under bench - right side):

- Connect wire L1 from the distribution plate to L1 from the Left Front Wall panel.
- Connect wire B1 from the distribution plate to B1 from the Left Back Wall panel.
- Connect wire #6 from the distribution plate to #6 from Bench Skirt.
- Connect wire S2 from the distribution plate to S2 from the Bench Top.
- Connect wire S4 from the distribution plate to S4 from the Bench Skirt.

• Connect wire R1 from the distribution plate to R1 from the Right Wall junction box.

- Connect wire S3 from the distribution plate to S3 from the Bench Skirt.
- Connect wire S1 from the distribution plate to the Bench Top wire S1.
- Connect wire #6 from the Back Wall harness to the Bench Top wire #6.

#### Electrical Connections (inside the Ceiling panel-back right corner):

- Open all hatch doors on the ceiling to locate the necessary electrical plugs.
- Access the connectors and connect them according to the labels on the harness.
- Connect wire #5 from the Back Wall harness to the Ceiling wire #5.
- Connect wire #6 from the Back Wall harness to the Ceiling wire #6.
- Connect wire #7 from the Back Wall harness to the Ceiling wire #7.

#### Electrical Connections (inside Ceiling-Left front corner)

- Connect Left Wall wire #C to the Ceiling wire #C.
- Connect Left Wall wire E to Ceiling wire E.
- Connect Left Wall wire F to Ceiling wire F.
- Connect Left Wall wire #3 to Ceiling wire #3.