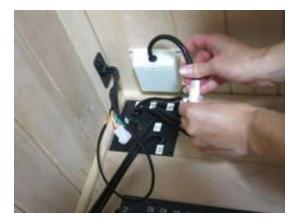

#### Electrical Connections (inside the Ceiling panel-back right corner):

- Open all hatch doors on the ceiling to locate the necessary electrical plugs.
- Access the connectors and connect them according to the labels on the harness.
- Connect wire #5 from the Back Wall harness to the Ceiling wire #5.
- Connect wire #6 from the Back Wall harness to the Ceiling wire #6.
- Connect wire #7 from the Back Wall harness to the Ceiling wire #7.

#### Electrical Connections (inside Ceiling-Left front corner)

- Connect Left Wall wire #C to the Ceiling wire #C.
- Connect Left Wall wire E to Ceiling wire E.
- Connect Left Wall wire F to Ceiling wire F.
- Connect Left Wall wire #3 to Ceiling wire #3.