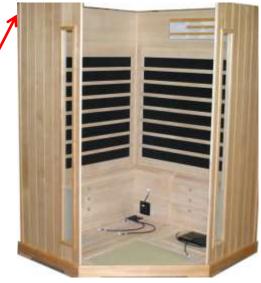

Note: When wall panels are connected in place properly the corners will be flat on top, notice the illustration above right. The right wall is incorrect; the left wall is the correct installation.