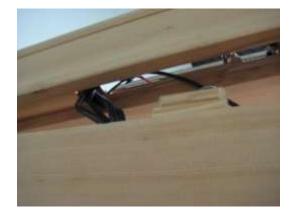

#### Electrical Connections (under bench - right side):

- Connect wire L1 from the distribution plate to L1 from the Left Front Wall panel.
- Connect wire B1 from the distribution plate to B1 from the Left Back Wall panel.
- Connect wire #6 from the distribution plate to #6 from Bench Skirt.
- Connect wire S2 from the distribution plate to S2 from the Bench Top.
- Connect wire S4 from the distribution plate to S4 from the Bench Skirt.

• Connect wire R1 from the distribution plate to R1 from the Right Wall junction box.

- Connect wire S3 from the distribution plate to S3 from the Bench Skirt.
- Connect wire S1 from the distribution plate to the Bench Top wire S1.
- Connect wire #6 from the Back Wall harness to the Bench Top wire #6.