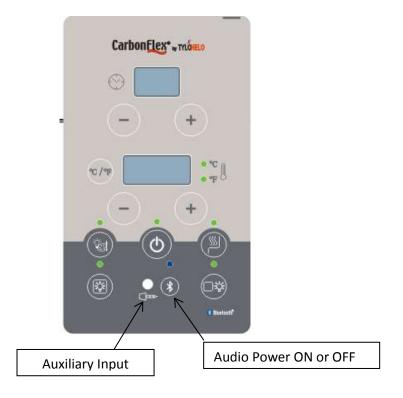

#### Audio Power On

- Press Bluetooth icon to turn on or off audio system
- Blue LED indicates the audio system is operating.

#### Bluetooth

• Bluetooth is always enabled when blue LED is glowing and Aux Input is not connected

#### **Auxiliary Input**

- Insert 3.5 mm cable into the Aux Input
- Automatically disables Bluetooth input and enables Aux Input.

**WARNING** Apple will not guarantee your Apple product if used at operating temperatures of 32°F or below and 95°F and above. The recommended operating temperature is 32°F to 95°F to fall into the warranty. Check with any other device manufactures for operation temperatures before using the device in the Sauna/IR Room.