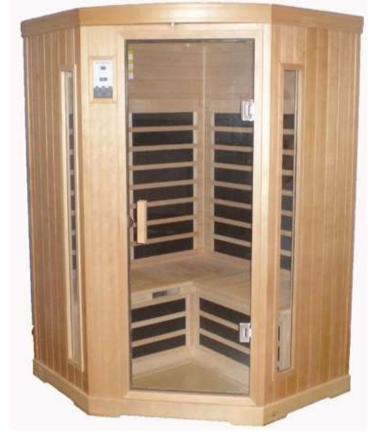

# Installation and Operation Instructions

Read all instructions carefully before using the wooden infrared sauna room