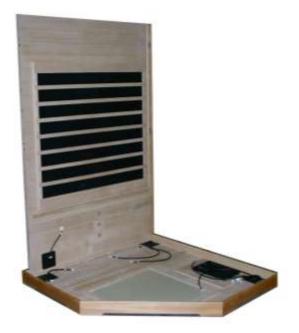

#### Left Back Wall (Box #3):

- Place Left Back Wall section into the back slot of the Floor Panel
- Left Back Wall section must be held in place while Right Wall section is added

#### Right Back Wall (Box #3):

- Place Right Back Wall section into the right slot of the Floor Panel
- Attach Right Back Wall to the Left Back Wall by lifting up the Right wall sliding into back wall bracket.