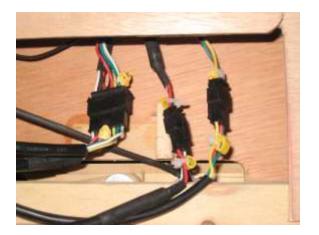

#### Electrical Connections (inside the Ceiling panel-back right corner):

- Open all hatch doors on the ceiling to locate the necessary electrical plugs.
- Access the connectors and connect them according to the labels on the harness.
- Connect wire #5 from the Back Wall harness to the Ceiling wire #5.
- Connect wire #6 from the Back Wall harness to the Ceiling wire #6.
- Connect wire #7 from the Back Wall harness to the Ceiling wire #7.

#### Electrical Connections (inside Ceiling-Left front corner)

- Connect Left Wall wire #C to the Ceiling wire #C.
- Connect Left Wall wire E to Ceiling wire E.
- Connect Left Wall wire F to Ceiling wire F.
- Connect Left Wall wire #3 to Ceiling wire #3.