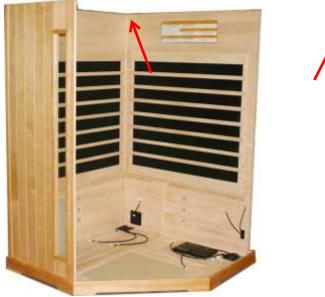

Note: When wall panels are connected in place properly the corners will be flat on top, notice the illustration above right. The right wall is incorrect; the left wall is the correct installation.