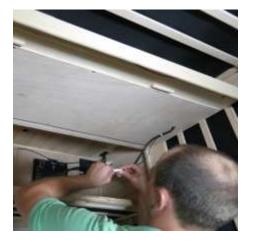

#### Ceiling (Box #1):

- Install Styrofoam packing squares on top of the Right & Left Wall panels. One block should be placed in the front portion and one toward the rear portion of each wall. These will be used to set the ceiling on.
- Lift the Ceiling and gently place onto the Styrofoam blocks.

• Once the Ceiling panel is lined up directly above the Wall panels; insert the wires harnesses from the wall panels into the holes in the Ceiling panel.

#### Electrical Connections (inside the Ceiling panel-back right corner):

- Open all hatch doors on the ceiling to locate the necessary electrical plugs.
- Access the connectors and connect them according to the labels on the harness.
- Connect wire #5 from the Back Wall harness to the Ceiling wire #5.
- Connect wire #6 from the Back Wall harness to the Ceiling wire #6.
- Connect wire #7 from the Back Wall harness to the Ceiling wire #7.