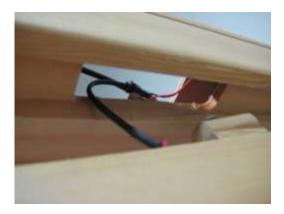

#### Electrical Connections (under bench - right side):

- Connect wire L1 from the distribution plate to L1 from the Left Front Wall panel.
- Connect wire B1 from the distribution plate to B1 from the Left Back Wall panel.
- Connect wire #6 from the distribution plate to #6 from Bench Skirt.
- Connect wire S2 from the distribution plate to S2 from the Bench Top.
- Connect wire S4 from the distribution plate to S4 from the Bench Skirt.

• Connect wire R1 from the distribution plate to R1 from the Right Wall junction box.

- Connect wire S3 from the distribution plate to S3 from the Bench Skirt.
- Connect wire S1 from the distribution plate to the Bench Top wire S1.
- Connect wire #6 from the Back Wall harness to the Bench Top wire #6.