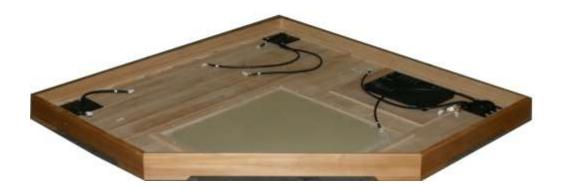

## Sauna Assembly Instructions

**Floor Panel (Box #1):** Locate the Floor Panel on a level surface (3-6) inches from wall and no more than (5 ft) from 120 Volt AC / 15 amp dedicated receptacle.

Position the Floor panel so that the Ceramic tiles / IR Floor Heaters are to the front of the room

Note store Ceiling, Bench Skirt and Bench until the appropriate steps.

Note - Do NOT Plug the Sauna Room 120 VAC Power Cord into the Outlet Yet!

Note: place the power cord on the ground to the side of the floor; be sure that all wires and connectors on the sauna floor are clear of the slots.