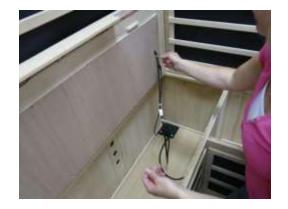

#### Electrical Connections (under bench - right side):

- Connect wire L1 from the distribution plate to L1 from the Left Front Wall panel.
- Connect wire B1 from the distribution plate to B1 from the Left Back Wall panel.
- Connect wire #6 from the distribution plate to #6 from Bench Skirt.
- Connect wire S2 from the distribution plate to S2 from the Bench Top.
- Connect wire S4 from the distribution plate to S4 from the Bench Skirt.

• Connect wire R1 from the distribution plate to R1 from the Right Wall junction box.

- Connect wire S3 from the distribution plate to S3 from the Bench Skirt.
- Connect wire S1 from the distribution plate to the Bench Top wire S1.
- Connect wire #6 from the Back Wall harness to the Bench Top wire #6.

• Locate the electrical switch on the black Master Control Box and ensure the switch is on.