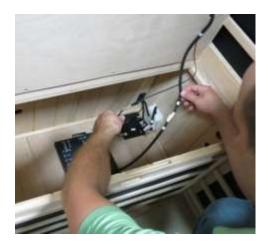

#### Electrical Connections (under bench - right side):

- Connect wire L1 from the distribution plate to L1 from the Left Front Wall panel.
- Connect wire B1 from the distribution plate to B1 from the Left Back Wall panel.
- Connect wire #6 from the distribution plate to #6 from Bench Skirt.
- Connect wire S2 from the distribution plate to S2 from the Bench Top.
- Connect wire S4 from the distribution plate to S4 from the Bench Skirt.

• Connect wire R1 from the distribution plate to R1 from the Right Wall junction box.

- Connect wire S3 from the distribution plate to S3 from the Bench Skirt.
- Connect wire S1 from the distribution plate to the Bench Top wire S1.
- Connect wire #6 from the Back Wall harness to the Bench Top wire #6.

• Locate the electrical switch on the black Master Control Box and ensure the switch is on.