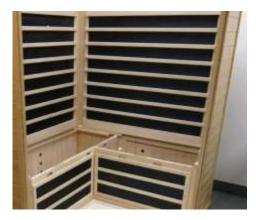

#### Bench (Box #1):

- Slide the Bench seat down against the back wall with Power Junction Box facing you.
- Tilt the Bench against the Back Wall so it will remain standing.

#### Bench Top (Right Side):

- Install the Right Bench Top by tucking the back of the bench under the heater guard. Push Bench Top all the way to the Right Back Wall.
- Bench top can now be fit into place. Bench must tuck under the back heater guard and then push all the way to the back wall.
- The Bench Top should fit down flush from front to back. It may be necessary to use the openings on the bench skirt to apply either forward or rearward on the skirt to allow bench to drop into place.