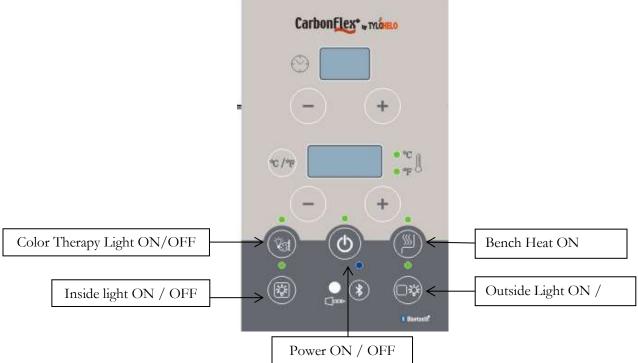

#### Main Power:

Press POWER to switch room ON or OFF

#### **Timer Functions:**

Press and hold + or – to set room operating time. Increases time (5 minute increments) / Decreases time (5 minute increments)

#### **Temperature Functions:**

Press to alternate between either **C** or **F** (C or F will light to indicate the units desired)

Press and hold + or – to set desired room temperature setting.

Pressing once will increase or decrease the desired setting in one-degree increments.

Once the desired room temperature is set, the desired temperature will flash three (3) times

After the fourth (4th) flash, the actual room temperature will remain displayed.

Press to turn Bench Heat ON or OFF

Light Functions: Note – All Lights will operate with main power selection ON or OFF. Press "Inside Light" to turn **ON** or **OFF** Press "Outside Light" to turn **ON** or **OFF** 

#### **Color Therapy Functions:**

Press "Color Therapy Light" to activate a color light or sequence. The following details this sequence:
1st press – RED
2nd press – RED-GREEN
3rd press – GREEN
4th press – BLUE-GREEN
5th press – BLUE
6th press – BLUE-RED
7th press – BLUE-RED-GREEN
8th press – Activates full rotation of all 7 color therapy in sequence noted above
9th press – Turns Color Therapy Functions OFF