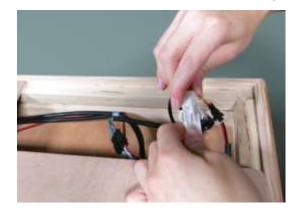

#### Electrical Connections (under bench - right side):

- Connect wire L1 from the distribution plate to L1 from the Left Front Wall panel.
- Connect wire B1 from the distribution plate to B1 from the Left Back Wall panel.
- Connect wire #6 from the distribution plate to #6 from Bench Skirt.
- Connect wire S2 from the distribution plate to S2 from the Bench Top.
- Connect wire S4 from the distribution plate to S4 from the Bench Skirt.

• Connect wire R1 from the distribution plate to R1 from the Right Wall junction box.

- Connect wire S3 from the distribution plate to S3 from the Bench Skirt.
- Connect wire S1 from the distribution plate to the Bench Top wire S1.
- Connect wire #6 from the Back Wall harness to the Bench Top wire #6.