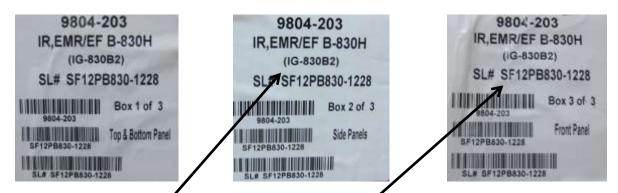

### Pre-assembly Information:

a. Two (2) adults are required for the assembly and installation of the room

b. Assembly Tools: Phillips Screw Driver

c. Boxes are labeled in the order of room assembly

Box #1: Floor, Ceiling, Bench Skirt, Bench, Fan Assembly,

4 Phillips screws for Wood Magazine Rack

Box #2: Back & Front Walls

Wood Magazine Rack

Box #3: Left & Right Walls

**Electrical Requirements:** The IR Sauna Room is designed for a 120 Volt AC / 15 Amp Circuit Breaker! A 120 Volt AC (dedicated) circuit is recommended to avoid unnecessary tripping of the breaker.

Box label will indicate the *model* of the room and the room *serial number*, the label will also give you the box number and the internal contents. (*Note: the above labels are samples only.*)

Record your model number and serial number from box in the event you should need to contact your dealer or technical support.