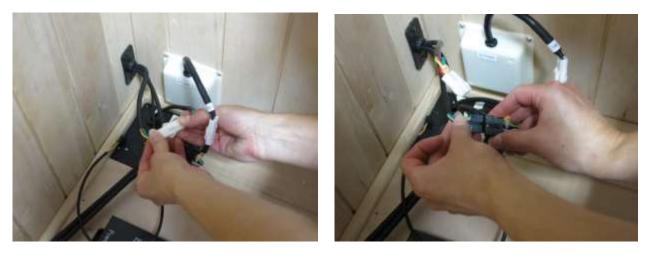

#### Electrical Connections (inside the Ceiling panel-back right corner):

- Open all hatch doors on the ceiling to locate the necessary electrical plugs.
- Access the connectors and connect them according to the labels on the harness.
- Connect wire #5 from the Back Wall harness to the Ceiling wire #5.
- Connect wire #6 from the Back Wall harness to the Ceiling wire #6.
- Connect wire #7 from the Back Wall harness to the Ceiling wire #7.

#### Electrical Connections (inside Ceiling-Left front corner)

- Connect Left Wall wire #C to the Ceiling wire #C.
- Connect Left Wall wire E to Ceiling wire E.
- Connect Left Wall wire F to Ceiling wire F.
- Connect Left Wall wire #3 to Ceiling wire #3.