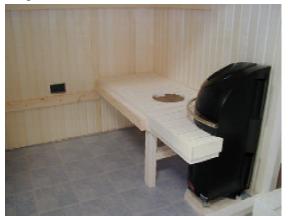

First secure the bench supports to the walls. There will be a pencil mark and labels showing where the top of the supports will be placed. Note: the heater should be hooked up before beginning the bench installation. Once all supports are in place, install the decking (bottom bench) starting with the heater side. The hole for the bowl/dish may or may not be in the bench depending on the room configuration. Next install the other side decking.

Third, put the middle decking into place. Once the decking is set, the upper (modular) benching can be placed on top. (Middle deck is removable for cleaning.)

Note: The legs shown on the bottom benches are used for photo purposes and will not come with the room. Instead there will be front wall supports that the decking will rest on.