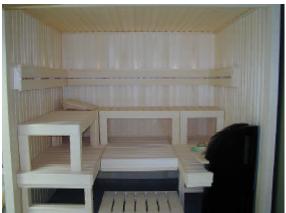

First secure the bench supports to the walls. There will be a pencil mark and labels showing where the top of the supports will be placed. Note: the heater should be hooked up before beginning the bench installation. Once all supports are in place, install the decking (bottom bench) starting with the heater side. The hole for the bowl/dish may or may not be in the bench depending on the room configuration. Next install the other side decking.

Third, put the middle decking into place. Once the decking is set, the upper (modular) benching can be placed on top. (Middle deck is removable for cleaning.)

Note: The legs shown on the bottom benches are used for photo purposes and will not come with the room. Instead there will be front wall supports that the decking will rest on.