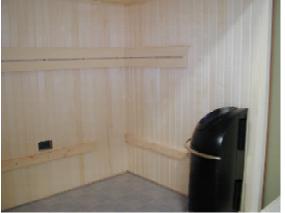

First secure the bench supports to the walls. There will be a pencil mark and labels showing where the top of the supports will be placed. Note: the heater should be hooked up before beginning the bench installation. Once all supports are in place, install the decking (bottom bench) starting with the heater side. The hole for the bowl/dish may or may not be in the bench depending on the room configuration. Next install the other side decking.