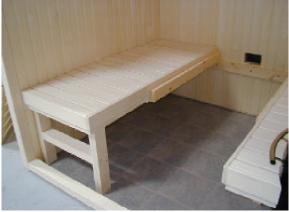

Third, put the middle decking into place. Once the decking is set, the upper (modular) benching can be placed on top. (Middle deck is removable for cleaning.)

Note: The legs shown on the bottom benches are used for photo purposes and will not come with the room. Instead there will be front wall supports that the decking will rest on.