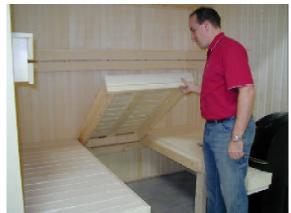

First secure the bench supports to the walls. There will be a pencil mark and labels showing where the top of the supports will be placed. Note: the heater should be hooked up before beginning the bench installation. Once all supports are in place, install the decking (bottom bench) starting with the heater side. The hole for the bowl/dish may or may not be in the bench depending on the room configuration. Next install the other side decking.

Third, put the middle decking into place. Once the decking is set, the upper (modular) benching can be placed on top. (Middle deck is removable for cleaning.)

Note: The legs shown on the bottom benches are used for photo purposes and will not come with the room. Instead there will be front wall supports that the decking will rest on.