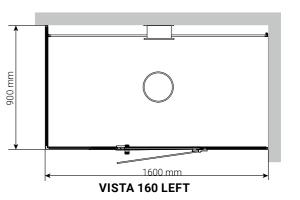

# VISTA

A sleek looking steam shower enclosure that symbolizes Scandinavian design. Vista has matt black, minimalistic profiles that can be with or without threshold, to give your bathroom that modern and luxurious look.

ENJOY THE FRAGRANCE THERAPY

The steam outlet is very silent and has a fragrance compartment on top so that you can enjoy the fragrance therapy of your choice. This steam shower enclosure comes in two sizes (1300  $\times$  900  $\times$  2130 mm and 1600  $\times$  900  $\times$  2130 mm). You can choose if you want it with a left glass corner or a right, seen from the front. You need two walls and a floor to install the Vista properly.