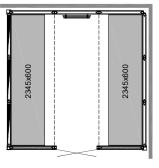

### **BENCH 2345**

Size: 2345 x 600 x 450 mm (WxDxH).

PANACEA 1709

Size: 1725 x 925 x 2090 mm

PANACEA 1709 T

1545x600

**PANACEA 1717 1B** 

1725 x 925 x 2090 mm