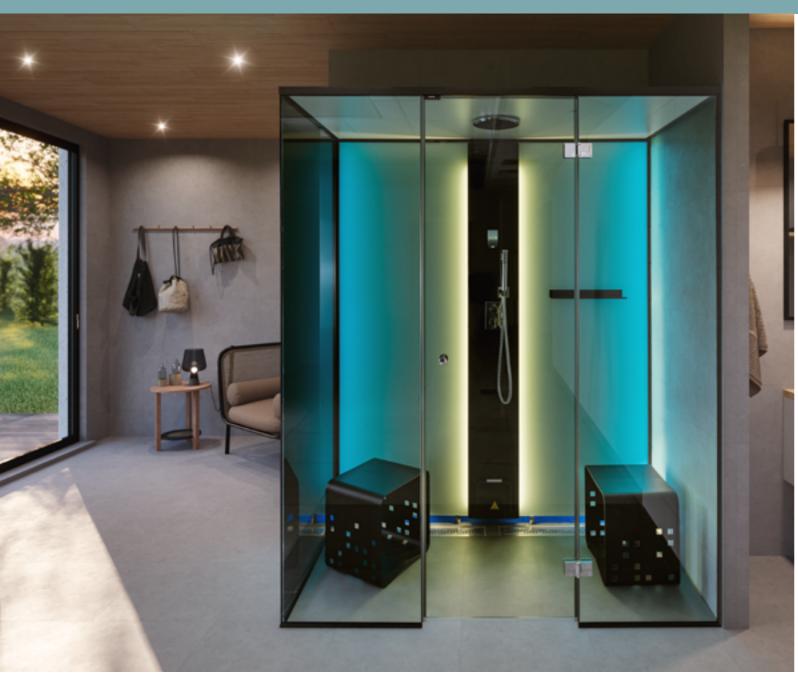

# STEAM ROOMS

Vista with the add-on RGB colour.

# VISTA

A sleek looking steam shower enclosure that symbolizes Scandinavian design. Vista has matt black, minimalistic profiles that can be with or without threshold, to give your bathroom that modern and luxurious look.

8 | TYLÖ Vista **STEAM ROOMS** Vista **STEAM ROOMS** 

Vista with the add-on RGB colour.

As an option to make it more personal, you can add the RGB lights that are placed in the back wall and has a declining gradient that meets the lights coming from the steam column. For additional lights in the ceiling, spotlights are sold separately.