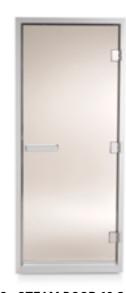

2 - STEAM DOOR 60 G
Available in two different
types of tempered safety
glass, clear and bronze.
Closes with a magnetic
strip and the aluminium
door surround provides
a clean and tidy look.
Includes a bottom runoff
strip and vent and may
be installed as left or right
handed door.