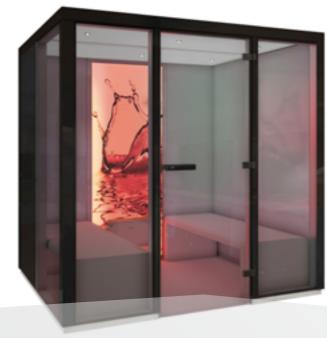

# STEAM ROOMS

Vista with the add-on RGB colour.

# VISTA

A sleek looking steam shower enclosure that symbolizes Scandinavian design. Vista has matt black, minimalistic profiles that can be with or without threshold, to give your bathroom that modern and luxurious look.

The glass walls are smoky grey for an extra graphic effect. The Vista enclosure comes with the Stella steam column in the same beautiful black.

The enveloping steam starts in 2 minutes and soon you have a full, warm steam bath.

### **FEATURES**

RAIN SHOWER
Vista has a rain
shower head in the
ceiling and a high
quality hand shower
on the column for
your preference.

ADVANCED
CONTROL PANEL

You control your Vista steam shower with the advanced Elite Cloud control panel that blends perfectly into the black Stella column.

ENJOY THE FRAGRANCE THERAPY

The steam outlet is very silent and has a fragrance compartment on top so that you can enjoy the fragrance therapy of your choice. This steam shower enclosure comes in two sizes (1300  $\times$  900  $\times$  2130 mm and 1600  $\times$  900  $\times$  2130 mm). You can choose if you want it with a left glass corner or a right, seen from the front. You need two walls and a floor to install the Vista properly.

8 | TYLÖ Vista **STEAM ROOMS** Vista **STEAM ROOMS** 

Vista with the add-on RGB colour.

As an option to make it more personal, you can add the RGB lights that are placed in the back wall and has a declining gradient that meets the lights coming from the steam column. For additional lights in the ceiling, spotlights are sold separately.