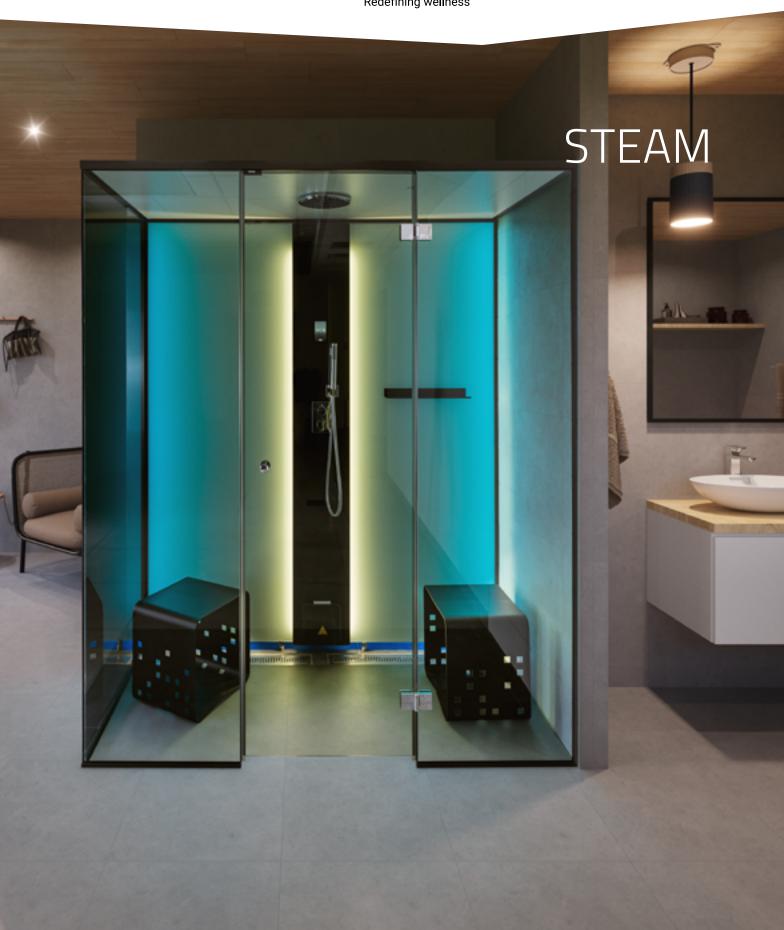

# STEAM ROOMS

Vista with the add-on RGB colour.

# VISTA

A sleek looking steam shower enclosure that symbolizes Scandinavian design. Vista has matt black, minimalistic profiles that can be with or without threshold, to give your bathroom that modern and luxurious look.

The glass walls are smoky grey for an extra graphic effect. The Vista enclosure comes with the Stella steam column in the same beautiful black.

The enveloping steam starts in 2 minutes and soon you have a full, warm steam bath.

8 | TYLÖ Vista **STEAM ROOMS** Vista **STEAM ROOMS** 

Vista with the add-on RGB colour.

As an option to make it more personal, you can add the RGB lights that are placed in the back wall and has a declining gradient that meets the lights coming from the steam column. For additional lights in the ceiling, spotlights are sold separately.