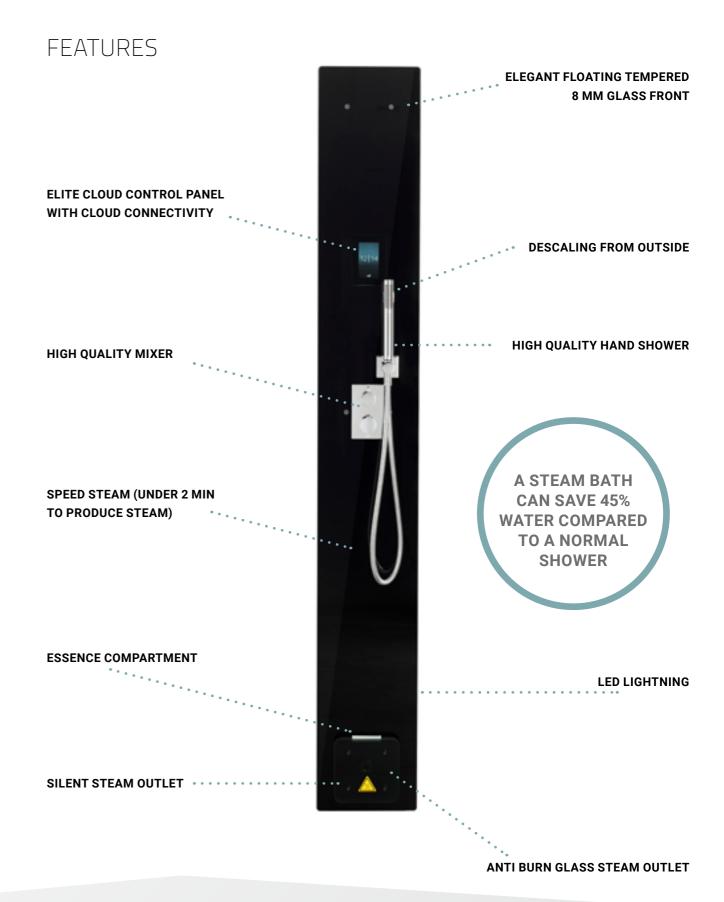

# STELLA

Build your own at home steam bath with this modern steam column of true Scandinavian design. The black glass front and the chrome coloured details makes it easy to fit in any tiled shower space.

The enveloping steam starts in 2 minutes and soon you have a full, warm steam bath. You control your steam column with the advanced Elite Cloud control panel that blends in perfectly with the black Stella front. The glass front is wider than the column, to give it a floating, nice look. Behind the glass are the LED lists.

The hand shower, thermostat and mixer are of high quality and luxury material. The steam outlet is very silent. Like the Vista, it has a fragrance compartment to enjoy the fragrance therapy of your choice. A ceiling shower head can be connected and controlled from the column. To match the black, sleek look you can add the matching stool and shelf in black aluminium.