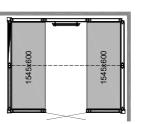

### **BENCH 1545**

Size: 1545 x 600 x 450 mm (WxDxH).

### **BENCH 1945**

Size: 1945 x 600 x 450 mm (WxDxH).

### **BENCH 2345**

Size: 2345 x 600 x 450 mm (WxDxH).

PANACEA 1709

Size: 1725 x 925 x 2090 mm

PANACEA 1709 T

1545x600

**PANACEA 1717 1B** 

1725 x 925 x 2090 mm