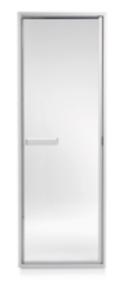

3 - STEAM DOOR 50 G Compact glass steam room door in tempered clear glass. Closes with a magnetic strip and the hinges are hidden for a clean and tidy look, along with an aluminium door surround that includes a bottom runoff strip.