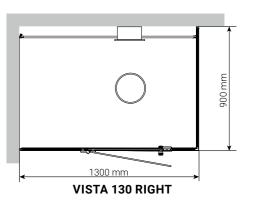

# VISTA

A sleek looking steam shower enclosure that symbolizes Scandinavian design. Vista has matt black, minimalistic profiles that can be with or without threshold, to give your bathroom that modern and luxurious look.

ENJOY THE FRAGRANCE THERAPY

The steam outlet is very silent and has a fragrance compartment on top so that you can enjoy the fragrance therapy of your choice. This steam shower enclosure comes in two sizes (1300  $\times$  900  $\times$  2130 mm and 1600  $\times$  900  $\times$  2130 mm). You can choose if you want it with a left glass corner or a right, seen from the front. You need two walls and a floor to install the Vista properly.