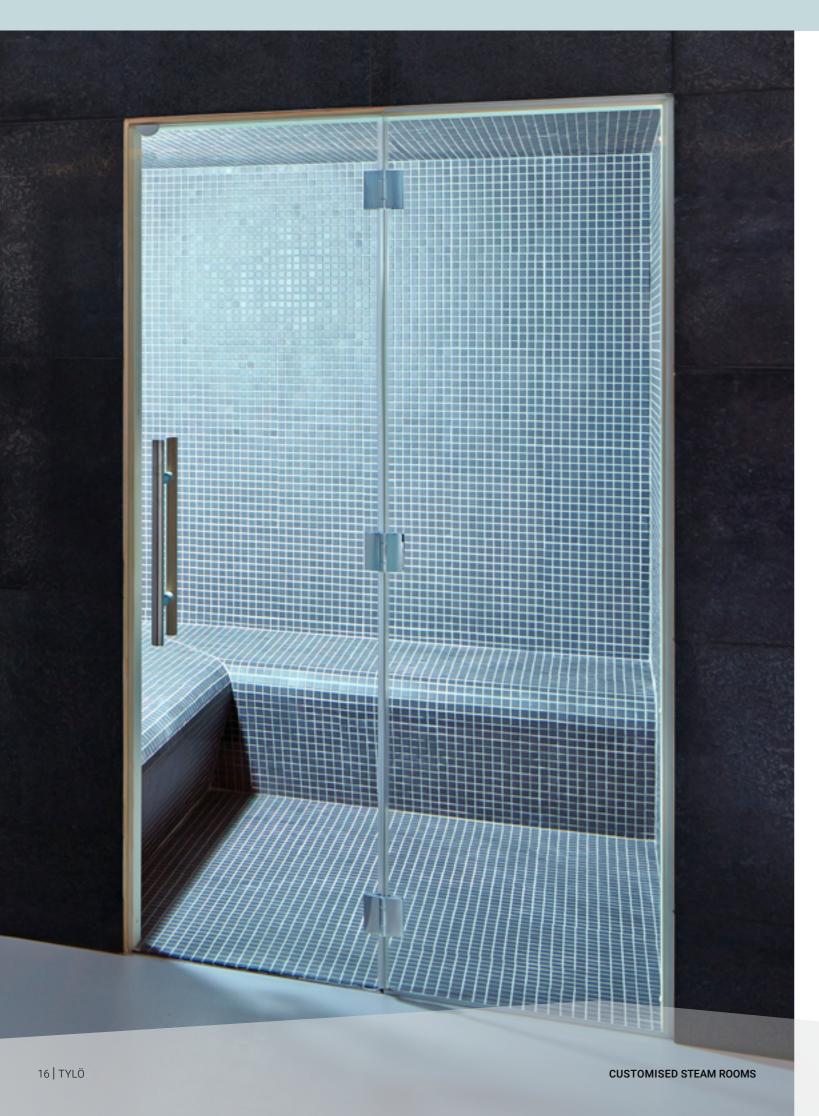

# CUSTOMISED STEAM ROOM

CUSTOMISED STEAM ROOMS TYLÖ | 15

You can achieve your desired width by combining a steam door with your choice of glass sections.

- 1 GLASS SECTION 778/2020 BRONZE Size: 778 x 2020 mm.
- **2 GLASS SECTION 588/2020 BRONZE** Size: 588 x 2020 mm.
- **3 GLASS SECTION 398/2020 BRONZE** Size: 398 x 2020 mm.

# Glass steam room door available in bronze tinted tempered safety glass. Developed for wheelchair access with no threshold and extra wide opening. Choose between left or right handed application. Door leaf is mounted on four hinges for extra strength.