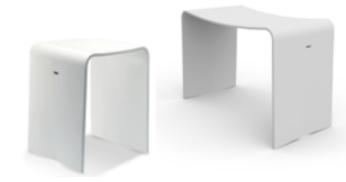

### ACCESSORIZE!

For the Vista experience, add the matching accessories; stools and shelf in matt black aluminum. Or, if you prefer, you can also choose the white Corian stools.

### PIXEL STOOL

This stool can be used both inside your Vista steam enclosure or as a nice-looking stool in your bathroom. It is made of aluminium and in a softly bended shape, so it is comfortable to sit on. The smooth surface is covered in a beautiful matt black powder coating to match the profiles on the Vista.

Size: 380 x 330 x 427 mm (WxDxH).

### STOOL CORIAN

These stools in two different sizes are comfortable, light and modern.

Size: 660 x 320 x 450 mm (WxDxH). Size: 350 x 320 x 420 mm (WxDxH).

10 TYLÖ Vista STEAM ROOMS Vista Accessories STEAM ROOMS TYLÖ 11