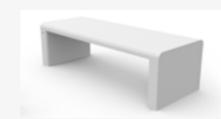

### **CORIAN BENCH**

Hardwearing and hygienic bench for larger steam rooms.

### **BENCH 1545**

Size: 1545 x 600 x 450 mm (WxDxH).

### **BENCH 1945**

Size: 1945 x 600 x 450 mm (WxDxH).

### **BENCH 2345**

Size: 2345 x 600 x 450 mm (WxDxH).

PANACEA 1709

Size: 1725 x 925 x 2090 mm

PANACEA 1709 T

1545x600

**PANACEA 1717 1B** 

1725 x 925 x 2090 mm