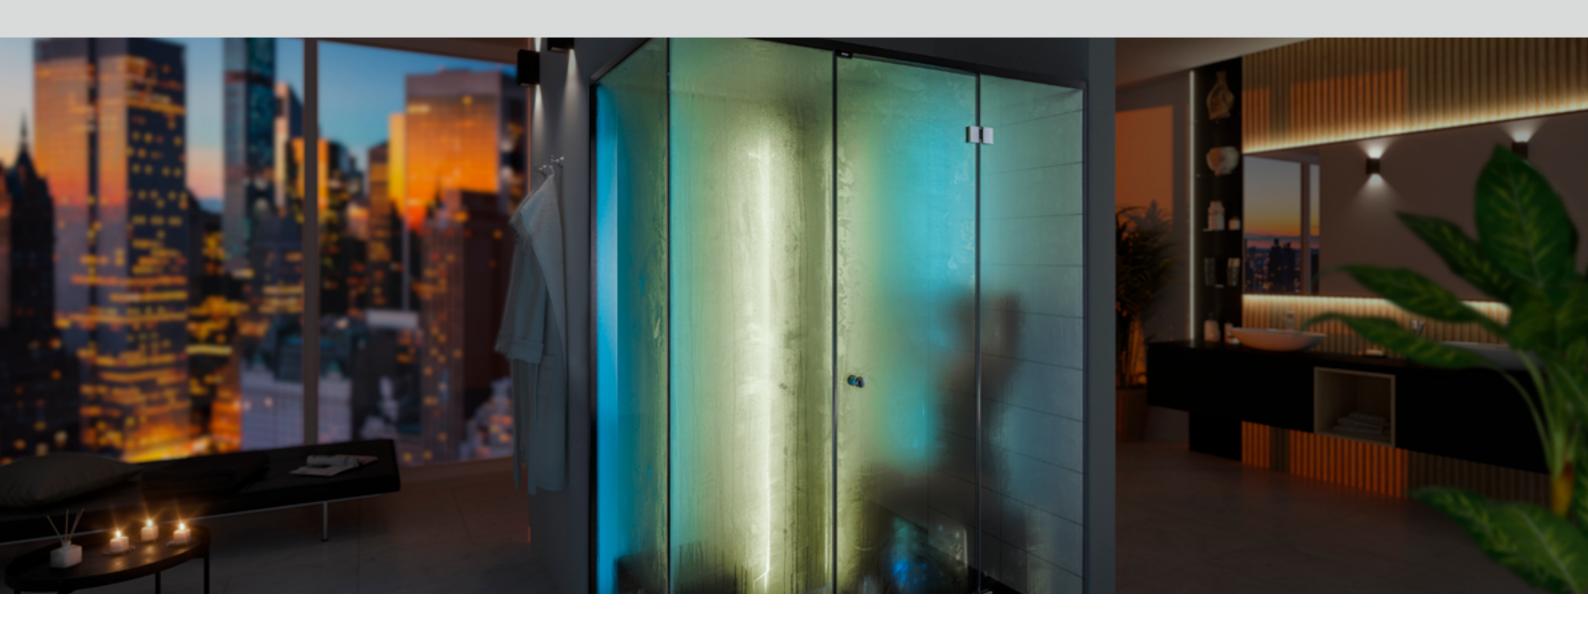

# VISTA

A sleek looking steam shower enclosure that symbolizes Scandinavian design. Vista has matt black, minimalistic profiles that can be with or without threshold, to give your bathroom that modern and luxurious look.

The glass walls are smoky grey for an extra graphic effect. The Vista enclosure comes with the Stella steam column in the same beautiful black.

The enveloping steam starts in 2 minutes and soon you have a full, warm steam bath.