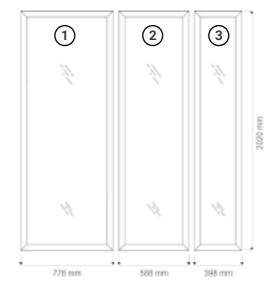

CUSTOMISED STEAM ROOMS TYLÖ | 15

You can achieve your desired width by combining a steam door with your choice of glass sections.

- 1 GLASS SECTION 778/2020 BRONZE Size: 778 x 2020 mm.
- **2 GLASS SECTION 588/2020 BRONZE** Size: 588 x 2020 mm.
- **3 GLASS SECTION 398/2020 BRONZE** Size: 398 x 2020 mm.