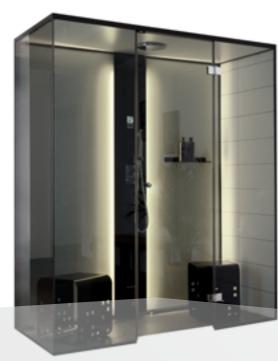

# VISTA

A sleek looking steam shower enclosure that symbolizes Scandinavian design. Vista has matt black, minimalistic profiles that can be with or without threshold, to give your bathroom that modern and luxurious look.

The glass walls are smoky grey for an extra graphic effect. The Vista enclosure comes with the Stella steam column in the same beautiful black.

The enveloping steam starts in 2 minutes and soon you have a full, warm steam bath.

ENJOY THE FRAGRANCE THERAPY

The steam outlet is very silent and has a fragrance compartment on top so that you can enjoy the fragrance therapy of your choice. This steam shower enclosure comes in two sizes (1300  $\times$  900  $\times$  2130 mm and 1600  $\times$  900  $\times$  2130 mm). You can choose if you want it with a left glass corner or a right, seen from the front. You need two walls and a floor to install the Vista properly.