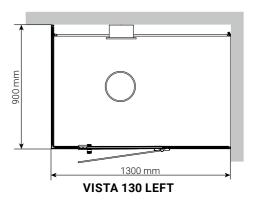

# VISTA

A sleek looking steam shower enclosure that symbolizes Scandinavian design. Vista has matt black, minimalistic profiles that can be with or without threshold, to give your bathroom that modern and luxurious look.

ENJOY THE FRAGRANCE THERAPY

The steam outlet is very silent and has a fragrance compartment on top so that you can enjoy the fragrance therapy of your choice. This steam shower enclosure comes in two sizes (1300  $\times$  900  $\times$  2130 mm and 1600  $\times$  900  $\times$  2130 mm). You can choose if you want it with a left glass corner or a right, seen from the front. You need two walls and a floor to install the Vista properly.