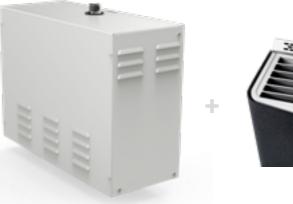

# STEAM GENERATORS

Our durable steam generators work reliably even when used continuously, with minimal maintenance and service costs. They are equipped with several convenient features for the best experience.

Our Steam Commercial steam generator is equipped with a large water tank and is designed to easily connect to our Multi-Steam function – an effective way to avoid stoppages in frequently used systems.

### STEAM HOME

Our latest compact and effective steam generator for home environments. It offers new and improved features such as stand-by, an aromatherapy option and improved protection against stoppages.

### Steam generators

|                                               |                                  |                | Steam room's min./max. volume (m³)                                                       |                          |                         |                         |                               |                       |                              |
|-----------------------------------------------|----------------------------------|----------------|------------------------------------------------------------------------------------------|--------------------------|-------------------------|-------------------------|-------------------------------|-----------------------|------------------------------|
|                                               |                                  |                | Light wall made of glass, plastic, etc.  Heavy wall made of tiles, concrete, stone, etc. |                          |                         |                         |                               |                       |                              |
| Model                                         | Item no.                         | Output<br>(kW) | With ventilation                                                                         | Without ventilation      | With ventilation        | Without ventilation     | Steam<br>production<br>(kg/h) | Size in mm<br>(LxWxH) | Suitable<br>control<br>panel |
| Steam Home                                    | 66210120                         | 3<br>6<br>9    | -<br>3-8<br>6-16                                                                         | max. 3<br>4–15<br>13–24  | -<br>2-5<br>4-10        | max. 2<br>2.5–8<br>7–16 | 3.5<br>8<br>12                | 480 x 350 x 159       | Elite Cloud or<br>Pure       |
| Steam Commercial                              | 66210010<br>66210015<br>66210020 | 9<br>12<br>15  | 6-16<br>14-22<br>18-25                                                                   | 13-24<br>22-30<br>28-38  | 4-10<br>8-15<br>10-19   | 7–16<br>14–20<br>18–25  | 12<br>16<br>20                | 585 x 415 x 230       | Elite Cloud or<br>Pure       |
| 2 x 9<br>2 x 12<br>2 x 15 Steam<br>Commercial |                                  | 18<br>24<br>30 | 20-30<br>28-40<br>36-50                                                                  | 28-40<br>38-50<br>56-76  | 13-20<br>18-30<br>32-42 | 18-30<br>28-40<br>42-57 | 24<br>32<br>40                |                       | Elite Cloud or<br>Pure       |
| 3 x 9<br>3 x 12<br>3 x 15 Steam<br>Commercial |                                  | 27<br>36<br>45 | 38-45<br>43-60<br>54-75                                                                  | 46-60<br>58-70<br>84-114 | 28-40<br>38-50<br>47-63 | 38-52<br>48-60<br>60-75 | 36<br>48<br>60                |                       | Elite Cloud or<br>Pure       |