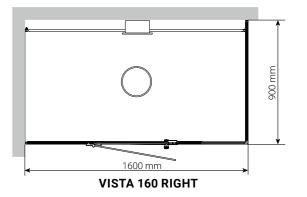

# VISTA

A sleek looking steam shower enclosure that symbolizes Scandinavian design. Vista has matt black, minimalistic profiles that can be with or without threshold, to give your bathroom that modern and luxurious look.

ENJOY THE FRAGRANCE THERAPY

The steam outlet is very silent and has a fragrance compartment on top so that you can enjoy the fragrance therapy of your choice. This steam shower enclosure comes in two sizes (1300  $\times$  900  $\times$  2130 mm and 1600  $\times$  900  $\times$  2130 mm). You can choose if you want it with a left glass corner or a right, seen from the front. You need two walls and a floor to install the Vista properly.