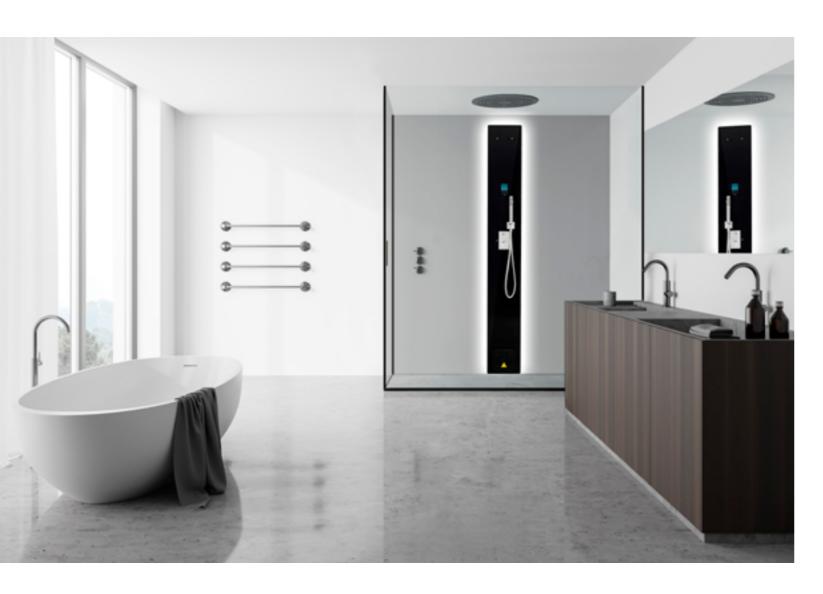

# STEAM COLUMN

# STELLA

Build your own at home steam bath with this modern steam column of true Scandinavian design. The black glass front and the chrome coloured details makes it easy to fit in any tiled shower space.

The enveloping steam starts in 2 minutes and soon you have a full, warm steam bath. You control your steam column with the advanced Elite Cloud control panel that blends in perfectly with the black Stella front. The glass front is wider than the column, to give it a floating, nice look. Behind the glass are the LED lists.

The hand shower, thermostat and mixer are of high quality and luxury material. The steam outlet is very silent. Like the Vista, it has a fragrance compartment to enjoy the fragrance therapy of your choice. A ceiling shower head can be connected and controlled from the column. To match the black, sleek look you can add the matching stool and shelf in black aluminium.