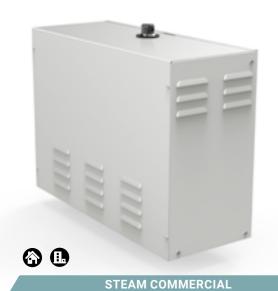

Our Steam Commercial steam generator is equipped with a large water tank and is designed to easily connect to our Multi-Steam function – an effective way to avoid stoppages in frequently used systems.

### Steam generators

|                                               |                                  |                | Steam room's min./max. volume (m³)                                                       |                          |                         |                         |                               |                       |                              |
|-----------------------------------------------|----------------------------------|----------------|------------------------------------------------------------------------------------------|--------------------------|-------------------------|-------------------------|-------------------------------|-----------------------|------------------------------|
|                                               |                                  |                | Light wall made of glass, plastic, etc.  Heavy wall made of tiles, concrete, stone, etc. |                          |                         |                         |                               |                       |                              |
| Model                                         | Item no.                         | Output<br>(kW) | With ventilation                                                                         | Without ventilation      | With ventilation        | Without ventilation     | Steam<br>production<br>(kg/h) | Size in mm<br>(LxWxH) | Suitable<br>control<br>panel |
| Steam Home                                    | 66210120                         | 3<br>6<br>9    | -<br>3-8<br>6-16                                                                         | max. 3<br>4–15<br>13–24  | -<br>2-5<br>4-10        | max. 2<br>2.5–8<br>7–16 | 3.5<br>8<br>12                | 480 x 350 x 159       | Elite Cloud or<br>Pure       |
| Steam Commercial                              | 66210010<br>66210015<br>66210020 | 9<br>12<br>15  | 6-16<br>14-22<br>18-25                                                                   | 13-24<br>22-30<br>28-38  | 4-10<br>8-15<br>10-19   | 7–16<br>14–20<br>18–25  | 12<br>16<br>20                | 585 x 415 x 230       | Elite Cloud or<br>Pure       |
| 2 x 9<br>2 x 12<br>2 x 15 Steam<br>Commercial |                                  | 18<br>24<br>30 | 20-30<br>28-40<br>36-50                                                                  | 28-40<br>38-50<br>56-76  | 13-20<br>18-30<br>32-42 | 18-30<br>28-40<br>42-57 | 24<br>32<br>40                |                       | Elite Cloud or<br>Pure       |
| 3 x 9<br>3 x 12<br>3 x 15 Steam<br>Commercial |                                  | 27<br>36<br>45 | 38-45<br>43-60<br>54-75                                                                  | 46-60<br>58-70<br>84-114 | 28-40<br>38-50<br>47-63 | 38-52<br>48-60<br>60-75 | 36<br>48<br>60                |                       | Elite Cloud or<br>Pure       |