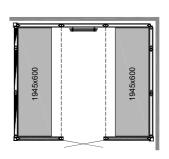

### **BENCH 1945**

Size: 1945 x 600 x 450 mm (WxDxH).

### **BENCH 2345**

Size: 2345 x 600 x 450 mm (WxDxH).

PANACEA 1709

Size: 1725 x 925 x 2090 mm

PANACEA 1709 T

1545x600

**PANACEA 1717 1B** 

1725 x 925 x 2090 mm