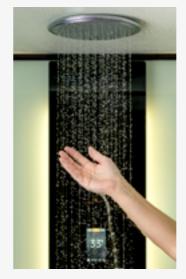

### **FEATURES**

RAIN SHOWER
Vista has a rain
shower head in the
ceiling and a high
quality hand shower
on the column for
your preference.

ADVANCED
CONTROL PANEL

You control your Vista steam shower with the advanced Elite Cloud control panel that blends perfectly into the black Stella column.