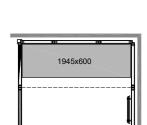

s provide relaxing additions to the mind. Panacea is available in several different standard sizes and comes with a dramatic back-lit wall. Choose between various glass tints and opaque options.







**STOOL CORIAN 66** 

Ergonomic and easily portable stool. Size: 660 x 320 x 450 mm (WxDxH).

### STOOL CORIAN 35

Size: 350 x 320 x 420 mm (WxDxH).



### **CORIAN BENCH**

Hardwearing and hygienic bench for larger steam rooms.

### **BENCH 1545**

Size: 1545 x 600 x 450 mm (WxDxH).

### **BENCH 1945**

Size: 1945 x 600 x 450 mm (WxDxH).

### **BENCH 2345**

Size: 2345 x 600 x 450 mm (WxDxH).





PANACEA 1709

Size: 1725 x 925 x 2090 mm



PANACEA 1709 T

1545x600

**PANACEA 1717 1B** 

1725 x 925 x 2090 mm



PANACEA 1309 T

1325 x 925 x 2090 mm



PANACEA 2117 2B

2125 x 1725 x 2090 mm



1725 x 1725 x 2090 mm

PANACEA 2117 1B

2125 x 1725 x 2090 mm





Size: 2525 x 2125 x 2090 mm



PANACEA 2525 2B

Size: 2525 x 2525 x 2090 mm

1717, 2117 and 2525 can be delivered with a handicap-friendly door (930 mm opening).

12 | TYLÖ Panacea STEAM ROOMS TYLÖ | 13 Panacea STEAM ROOMS

# CUSTOMISED STEAM ROOM





### 4 GOOD THINGS TO KNOW WHEN BUILDING A STEAM ROOM:

1 Make sure your generator is powerful enough for the size of your steam room. Your Tylö steam room is not a steam room without our efficient steam generators. Smart versions for both home and commercial use are available. Room volume (m³) x K1 x K2 = required power (kW)

### Constants:

- •Ventilated room K1 = 0.75
- •Acrylic room K2 = 1
- •Tiles on insulating concrete K2 = 1,50

- •Non ventilated K1 = 0.52
- •Tiles on