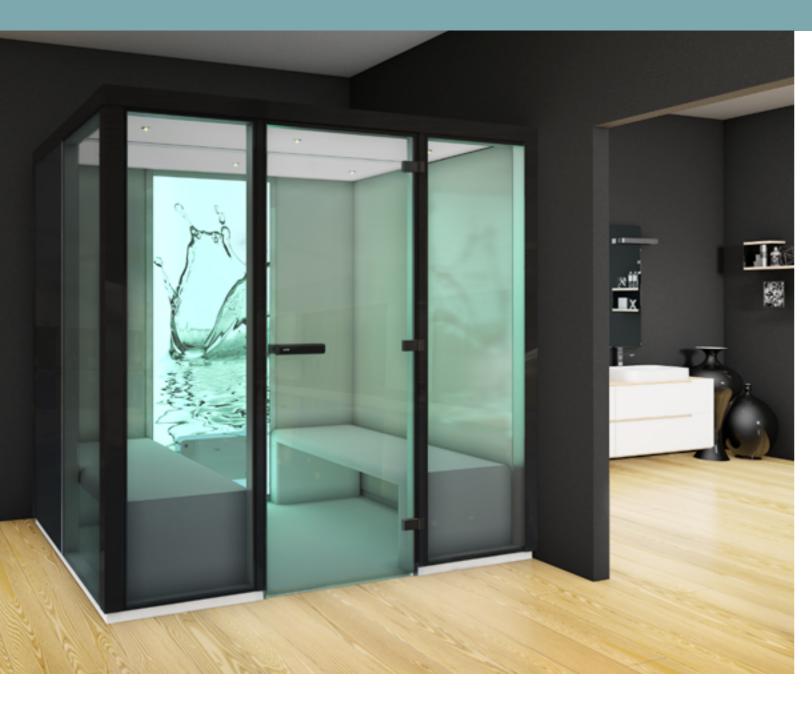

# VISTA

A sleek looking steam shower enclosure that symbolizes Scandinavian design. Vista has matt black, minimalistic profiles that can be with or without threshold, to give your bathroom that modern and luxurious look.

The glass walls are smoky grey for an extra graphic effect. The Vista enclosure comes with the Stella steam column in the same beautiful black.

The enveloping steam starts in 2 minutes and soon you have a full, warm steam bath.

### **FEATURES**

RAIN SHOWER
Vista has a rain
shower head in the
ceiling and a high
quality hand shower
on the column for
your preference.

ADVANCED
CONTROL PANEL

You control your Vista steam shower with the advanced Elite Cloud control panel that blends perfectly into the black Stella column.

ENJOY THE FRAGRANCE THERAPY

The steam outlet is very silent and has a fragrance compartment on top so that you can enjoy the fragrance therapy of your choice. This steam shower enclosure comes in two sizes (1300  $\times$  900  $\times$  2130 mm and 1600  $\times$  900  $\times$  2130 mm). You can choose if you want it with a left glass corner or a right, seen from the front. You need two walls and a floor to install the Vista properly.