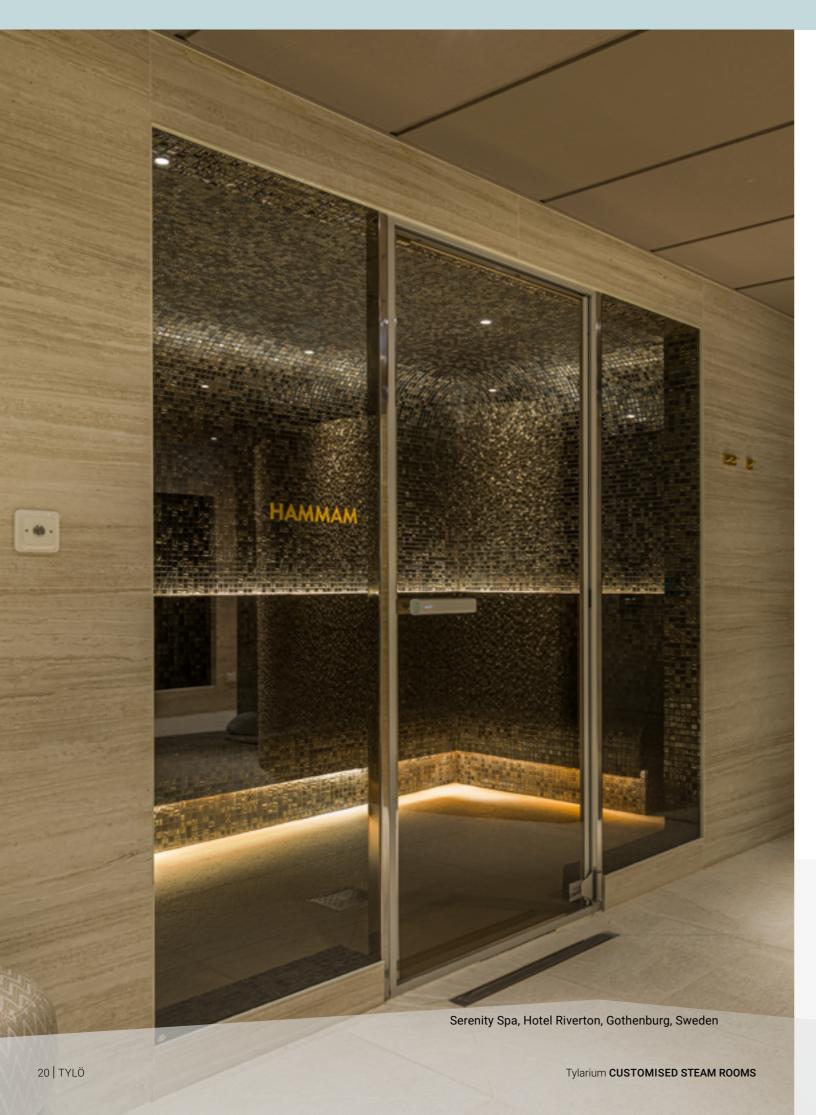

CUSTOMISED STEAM ROOMS TYLÖ | 15

You can achieve your desired width by combining a steam door with your choice of glass sections.

- 1 GLASS SECTION 778/2020 BRONZE Size: 778 x 2020 mm.
- **2 GLASS SECTION 588/2020 BRONZE** Size: 588 x 2020 mm.
- **3 GLASS SECTION 398/2020 BRONZE** Size: 398 x 2020 mm.

# Glass steam room door available in bronze tinted tempered safety glass. Developed for wheelchair access with no threshold and extra wide opening. Choose between left or right handed application. Door leaf is mounted on four hinges for extra strength.

2 - STEAM DOOR 60 G
Available in two different
types of tempered safety
glass, clear and bronze.
Closes with a magnetic
strip and the aluminium
door surround provides
a clean and tidy look.
Includes a bottom runoff
strip and vent and may
be installed as left or right
handed door.

3 - STEAM DOOR 50 G Compact glass steam room door in tempered clear glass. Closes with a magnetic strip and the hinges are hidden for a clean and tidy look, along with an aluminium door surround that includes a bottom runoff strip.

### 4 - STEAM DOOR

Professional grade steam room door from Tylö is developed specifically to meet the tough demands of a high traffic public steam room. It is available in either clear or bronze tinted safety glass and the thresholdless construction allows for easy wheel chair access. The design matches that of the DGL/DGB ranges, as steam rooms often are placed next to a sauna.

Scan the QR code for more information.

CUSTOMISED STEAM ROOMS TYLÖ | 17