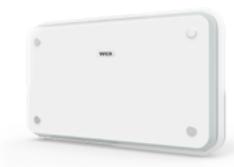

### WATER SOFTENER PREMIER COMPACT

Reduces the water hardness to 1 ° dH. Connect the water softener to the steam generator and the reliability and lifetime increases significantly. Everything is handled entirely automatically without control and without electric timers.