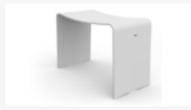

### PIXEL STOOL

This stool can be used both inside your Vista steam enclosure or as a nice-looking stool in your bathroom. It is made of aluminium and in a softly bended shape, so it is comfortable to sit on. The smooth surface is covered in a beautiful matt black powder coating to match the profiles on the Vista.

Size: 380 x 330 x 427 mm (WxDxH).