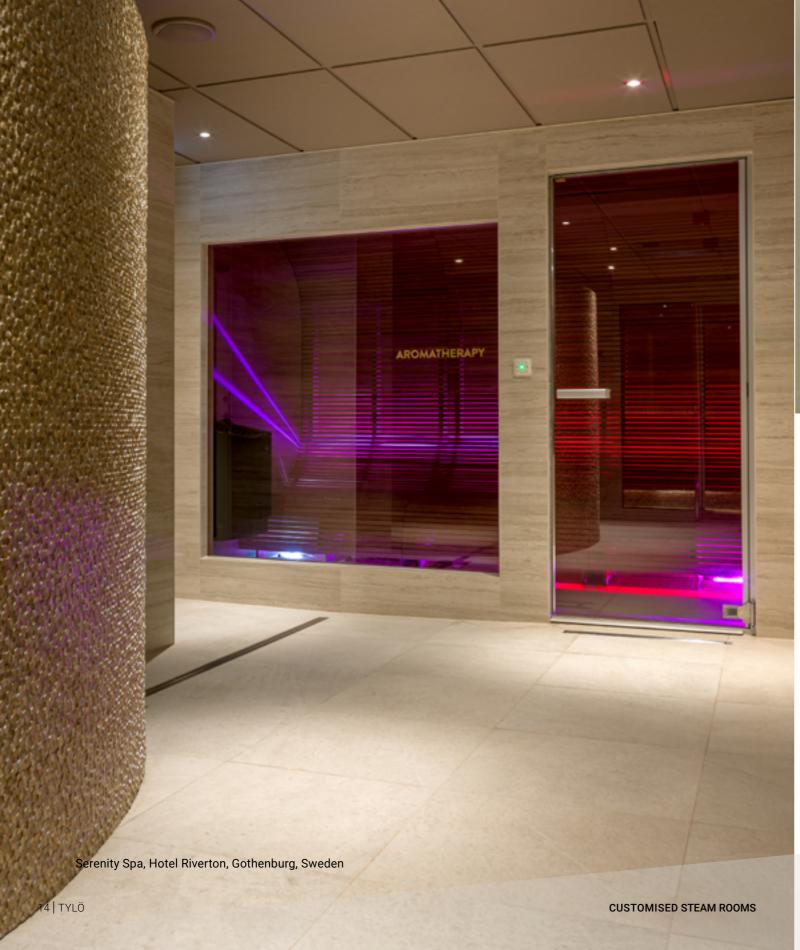

# CUSTOMISED STEAM ROOM

CUSTOMISED STEAM ROOMS TYLÖ | 15

You can achieve your desired width by combining a steam door with your choice of glass sections.

- 1 GLASS SECTION 778/2020 BRONZE Size: 778 x 2020 mm.
- **2 GLASS SECTION 588/2020 BRONZE** Size: 588 x 2020 mm.
- **3 GLASS SECTION 398/2020 BRONZE** Size: 398 x 2020 mm.