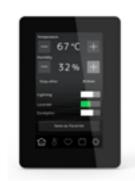

### CHOOSE YOUR CONTROL PANEL FOR YOUR GENERATOR

### **ELITE CLOUD**

Gives a quicker heat up time and lets you set the exact percentage of humidity for full control. Cloud connectivity for maximum advantage and comfort is included.

### **PURE**

Comes with the standard digital touch control panel for ease of use and convenience. Let's you set temperature and time.