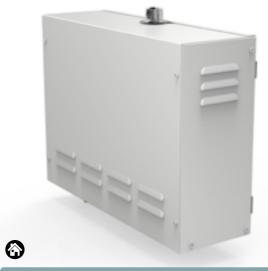

# STEAM GENERATORS

Our durable steam generators work reliably even when used continuously, with minimal maintenance and service costs. They are equipped with several convenient features for the best experience.

Our Steam Commercial steam generator is equipped with a large water tank and is designed to easily connect to our Multi-Steam function – an effective way to avoid stoppages in frequently used systems.

### STEAM HOME

Our latest compact and effective steam generator for home environments. It offers new and improved features such as stand-by, an aromatherapy option and improved protection against stoppages.

### Steam generators

|                                               |                                  |                | Steam room's min./max. volume (m³)                                                       |                          |                         |                         |                               |                       |                              |
|-----------------------------------------------|----------------------------------|----------------|------------------------------------------------------------------------------------------|--------------------------|-------------------------|-------------------------|-------------------------------|-----------------------|------------------------------|
|                                               |                                  |                | Light wall made of glass, plastic, etc.  Heavy wall made of tiles, concrete, stone, etc. |                          |                         |                         |                               |                       |                              |
| Model                                         | Item no.                         | Output<br>(kW) | With ventilation                                                                         | Without ventilation      | With ventilation        | Without ventilation     | Steam<br>production<br>(kg/h) | Size in mm<br>(LxWxH) | Suitable<br>control<br>panel |
| Steam Home                                    | 66210120                         | 3<br>6<br>9    | -<br>3-8<br>6-16                                                                         | max. 3<br>4–15<br>13–24  | -<br>2-5<br>4-10        | max. 2<br>2.5–8<br>7–16 | 3.5<br>8<br>12                | 480 x 350 x 159       | Elite Cloud or<br>Pure       |
| Steam Commercial                              | 66210010<br>66210015<br>66210020 | 9<br>12<br>15  | 6-16<br>14-22<br>18-25                                                                   | 13-24<br>22-30<br>28-38  | 4-10<br>8-15<br>10-19   | 7–16<br>14–20<br>18–25  | 12<br>16<br>20                | 585 x 415 x 230       | Elite Cloud or<br>Pure       |
| 2 x 9<br>2 x 12<br>2 x 15 Steam<br>Commercial |                                  | 18<br>24<br>30 | 20-30<br>28-40<br>36-50                                                                  | 28-40<br>38-50<br>56-76  | 13-20<br>18-30<br>32-42 | 18-30<br>28-40<br>42-57 | 24<br>32<br>40                |                       | Elite Cloud or<br>Pure       |
| 3 x 9<br>3 x 12<br>3 x 15 Steam<br>Commercial |                                  | 27<br>36<br>45 | 38-45<br>43-60<br>54-75                                                                  | 46-60<br>58-70<br>84-114 | 28-40<br>38-50<br>47-63 | 38-52<br>48-60<br>60-75 | 36<br>48<br>60                |                       | Elite Cloud or<br>Pure       |