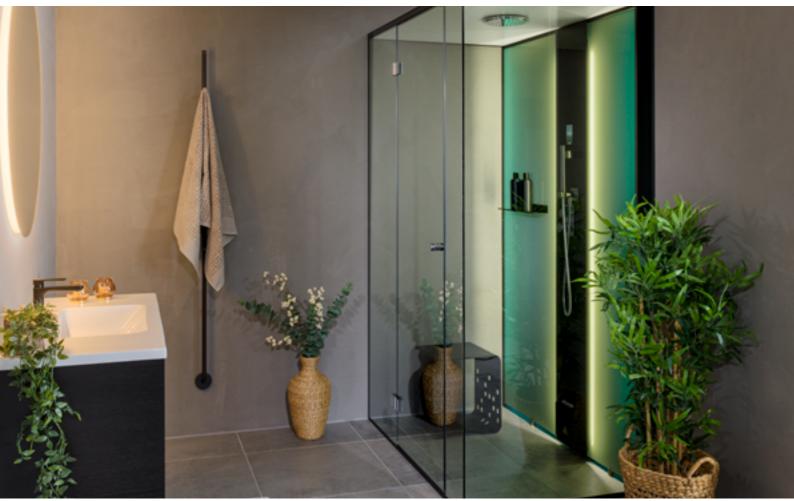

# STEAM ROOMS

Vista with the add-on RGB colour.

# VISTA

A sleek looking steam shower enclosure that symbolizes Scandinavian design. Vista has matt black, minimalistic profiles that can be with or without threshold, to give your bathroom that modern and luxurious look.

The glass walls are smoky grey for an extra graphic effect. The Vista enclosure comes with the Stella steam column in the same beautiful black.

The enveloping steam starts in 2 minutes and soon you have a full, warm steam bath.

8 | TYLÖ Vista **STEAM ROOMS** Vista **STEAM ROOMS** 

Vista with the add-on RGB colour.

As an option to make it more personal, you can add the RGB lights that are placed in the back wall and has a declining gradient that meets the lights coming from the steam column. For additional lights in the ceiling, spotlights are sold separately.