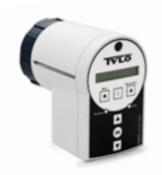

### **ELITE CLOUD**

Gives a quicker heat up time and lets you set the exact percentage of humidity for full control. Cloud connectivity for maximum advantage and comfort is included.

### **PURE**

Comes with the standard digital touch control panel for ease of use and convenience. Let's you set temperature and time.