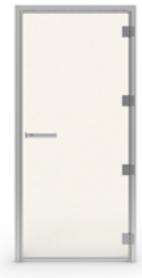

# Glass steam room door available in bronze tinted tempered safety glass. Developed for wheelchair access with no threshold and extra wide opening. Choose between left or right handed application. Door leaf is mounted on four hinges for extra strength.