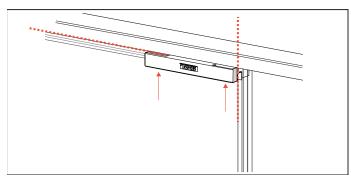

#### Step 3

Fasten the magnet holder on the door, push it up against the ceiling profile

#### Step 7

Push down the sensor holder in the groove in the ceiling profile, align it with the magnet holder on the door. Same side as the magnet.