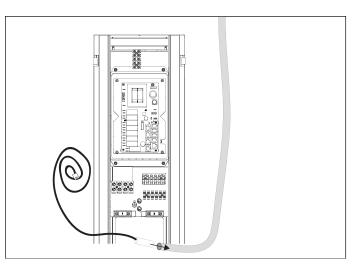

#### Step 4

Push the sensor trough the flex hose inside the column

Step 5 Cable on the ceiling

#### Step 8

Connect the cable in the column to the RJ10 contact #3.

Connection - Door Contact RJ10

For other languages please contact marketing@tylohelo.com