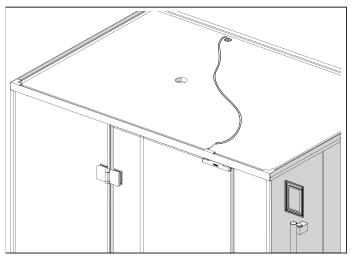

#### Step 4

Push the sensor trough the flex hose inside the column

Step 5 Cable on the ceiling