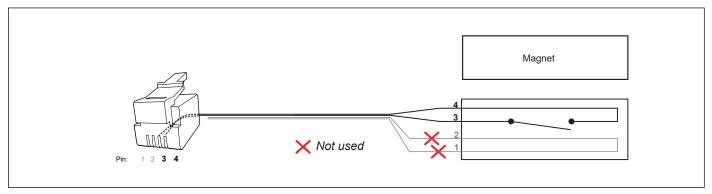

#### Step 8

Connect the cable in the column to the RJ10 contact #3.

Connection - Door Contact RJ10

For other languages please contact marketing@tylohelo.com