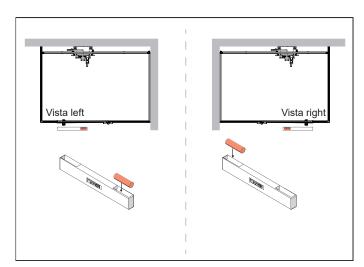

### Instalation of door switch to Steam enclosure Vista

#### Step 1

Push down the magnet in the groove. Note, different sides depending on Vista Model.