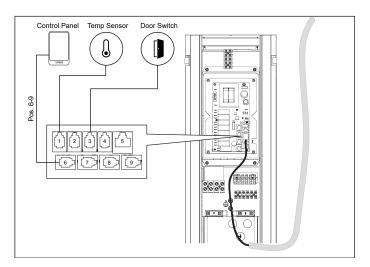

#### Step 8

Connect the cable in the column to the RJ10 contact #3.

Connection - Door Contact RJ10

For other languages please contact marketing@tylohelo.com