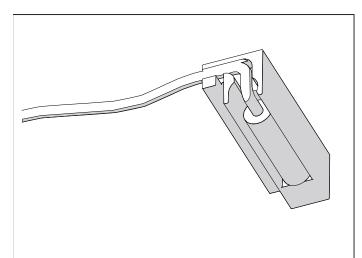

#### Step 6 Click in the sensor in the holder and fasten the cable in the groove.