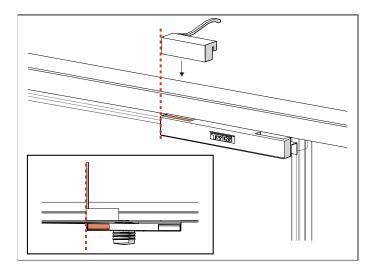

#### Step 7

Push down the sensor holder in the groove in the ceiling profile, align it with the magnet holder on the door. Same side as the magnet.