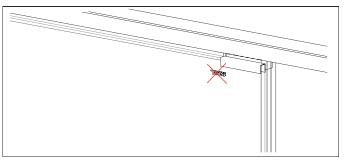

#### **Step 2** Take away the Tylö Logo on the door

#### Step 3

Fasten the magnet holder on the door, push it up against the ceiling profile