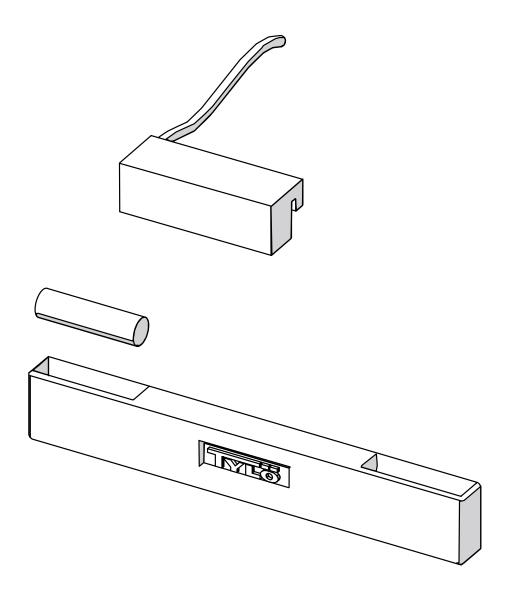

#### Step 1

Push down the magnet in the groove. Note, different sides depending on Vista Model.

#### **Step 2** Take away the Tylö Logo on the door

#### Step 3

Fasten the magnet holder on the door, push it up against the ceiling profile

#### Step 4

Push the sensor trough the flex hose inside the column

Step 5 Cable on the ceiling

#### Step 6 Click in the sensor in the holder and fasten the cable in the groove.

#### Step 7

Push down the sensor holder in the groove in the ceiling profile, align it with the magnet holder on the door. Same side as the magnet.