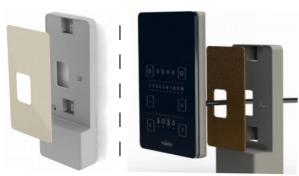

#### Installation with Bracket

Use the mounting bracket as a template to mark screws holes on the wall. Tighten the screws a little until the bracket is nearly secured.

Remove the bracket from the wall. Use adhesive to mount the control to the bracket. Remember to position the switch according to the picture.

### Installation with Bracket