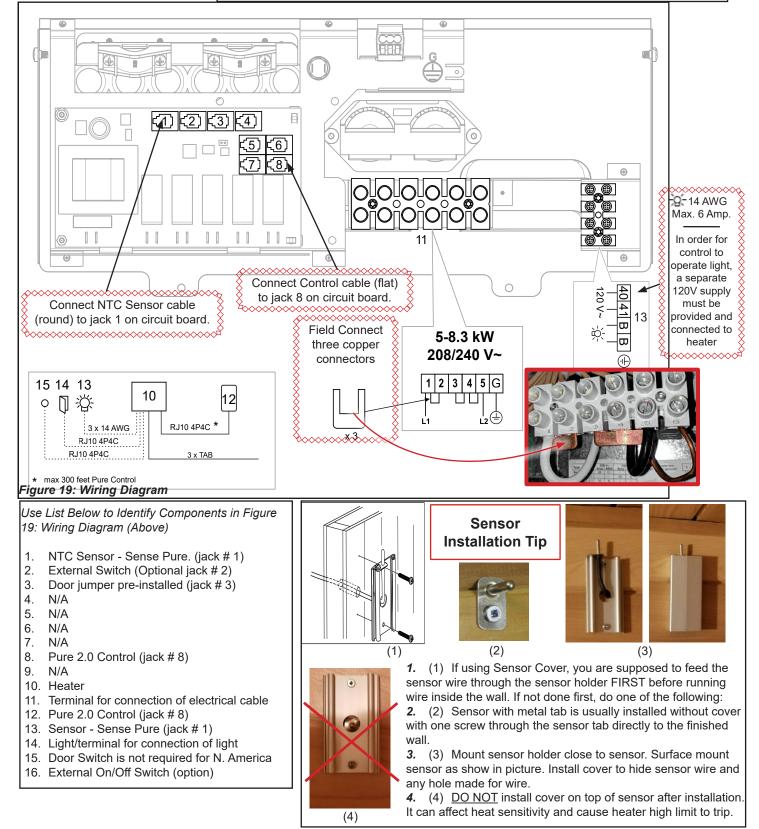

### CONNECTION/WIRING DIAGRAM

|   | TAB                                                                                             | 208 V 1 Phase    |              |                  | 240 V 1 Phase    |              |                  |  |  |  |
|---|-------------------------------------------------------------------------------------------------|------------------|--------------|------------------|------------------|--------------|------------------|--|--|--|
|   | Model                                                                                           | Amperage<br>Amps | Output<br>kW | Wire Size<br>AWG | Amperage<br>Amps | Output<br>kW | Wire Size<br>AWG |  |  |  |
|   | Sense - U 5                                                                                     | -                | -            | -                | 21               | 5            | 10               |  |  |  |
|   | Sense - U 6                                                                                     | -                | -            | -                | 25               | 6            | 10               |  |  |  |
|   | Sense - U 7                                                                                     | 26               | 5.3          | 10               | 30               | 7.0          | 8                |  |  |  |
|   | Sense - U 8                                                                                     | 30               | 6.3          | 8                | 35               | 8.3          | 8                |  |  |  |
| , | <b>Note</b> : Heating elements do not change for voltage changes. The heater output will change |                  |              |                  |                  |              |                  |  |  |  |