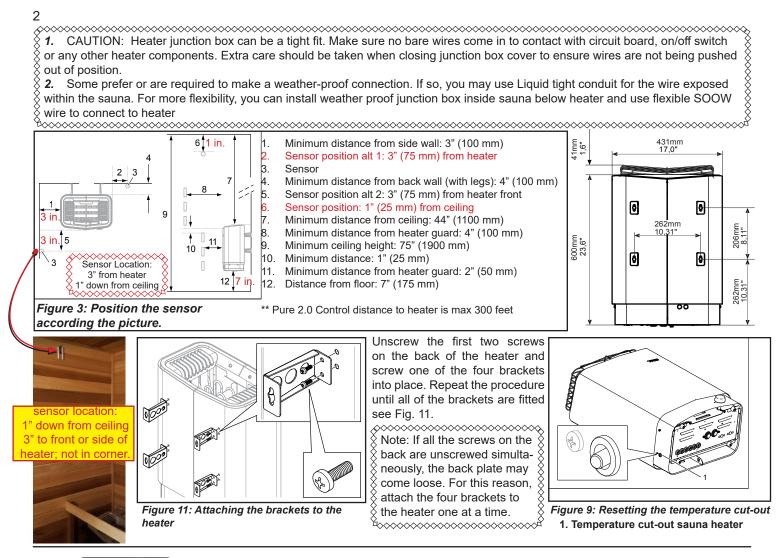

based on the voltage applied to heater. Most North American homes are 240v.

Positioning the Pure 2.0 Control Panel The control panel can be installed inside or outside of the sauna room. (Outside is Typical)